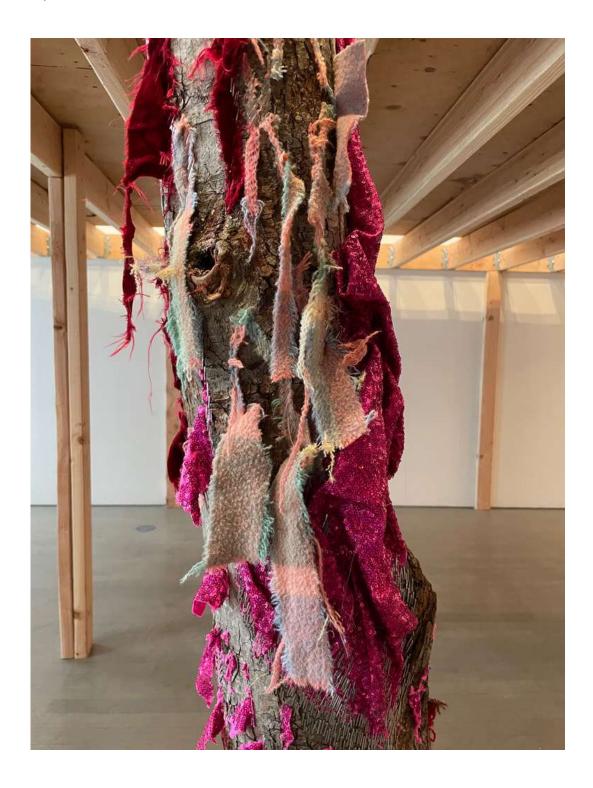

*If a tree…* 

*If a tree...*, 2022, Cut logs, mixed textiles, metal staples, hardware, nylon cord, miscellaneous lumber, dimensions variable, \$25,000

(detail) If a tree..., 2022, Cut logs, mixed textiles, metal staples, hardware, nylon cord, miscellaneous lumber, dimensions variable, \$25,000

*If a tree…* 

(detail) *If a tree...*, 2022, Cut logs, mixed textiles, metal staples, hardware, nylon cord, miscellaneous lumber, dimensions variable, \$25,000

*If a tree…* 

 $\textbf{\textit{The Angel of History}, } 2013, \text{Miscellaneous lumber}, \text{steel cable}, \text{hardware, dimensions variable} \\ \$15,000$ 