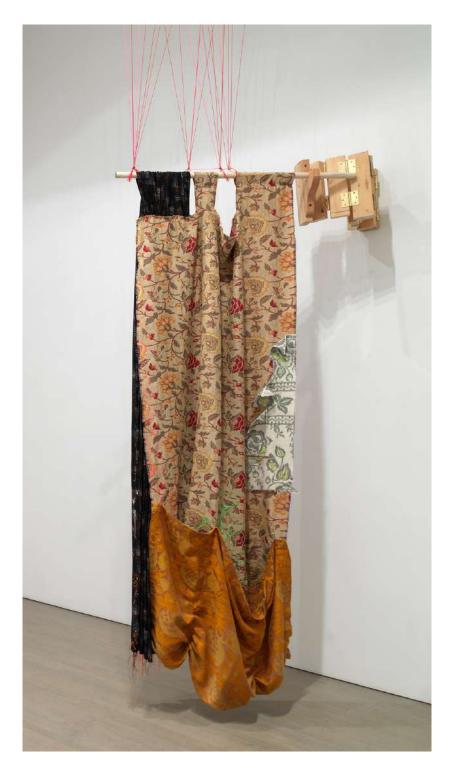

(details) *Cross Pollination #1,* 2020, lumber, mixed textiles sourced in Norway, Russia and New York, embroidery floss, hardware, nylon cord, dimensions variable \$16,000