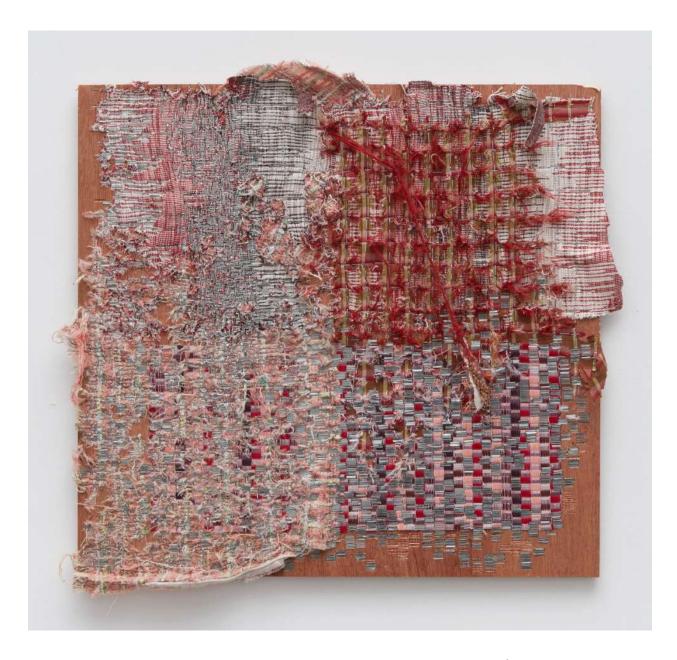

Untitled, 2022, Cut log, metal staples, textile, 46.5 x 6.5 x 8 inches \$7500

 $\textbf{\textit{Untitled (quadrants)}}, 2019, \text{mixed textiles, metal staples in plywood panel}, 25.5 \times 27.5 \text{ inches } \$17,500$ 