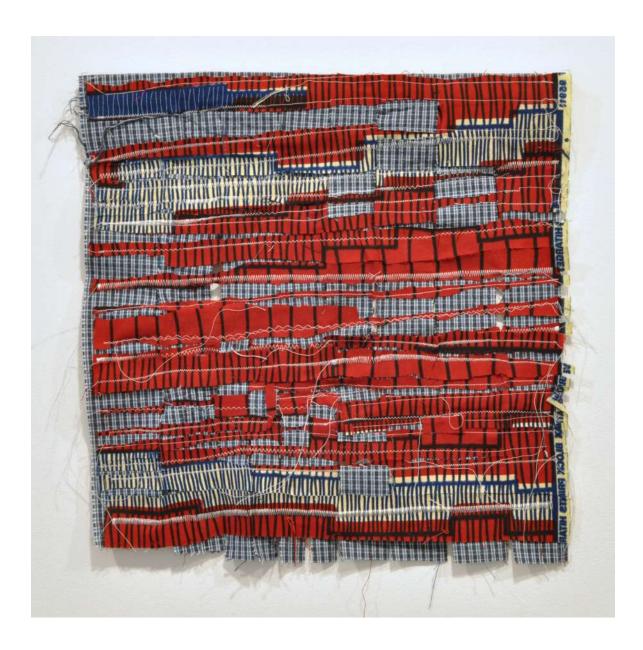

*One Hard Won,* 2020, Mixed Textiles, sewing thread, 19.5 x 19 inches \$3,000

*If a tree...*May 7 - June 26, 2022

Friday Sampler, 2020, Mixed textiles, thread, 16 x 16 inches \$2500

If a tree...

*Untitled (Embedded Sampler)*, 2020, Artist designed wallpaper, textile, metal staples in panel, 24 x 24 inches \$5000