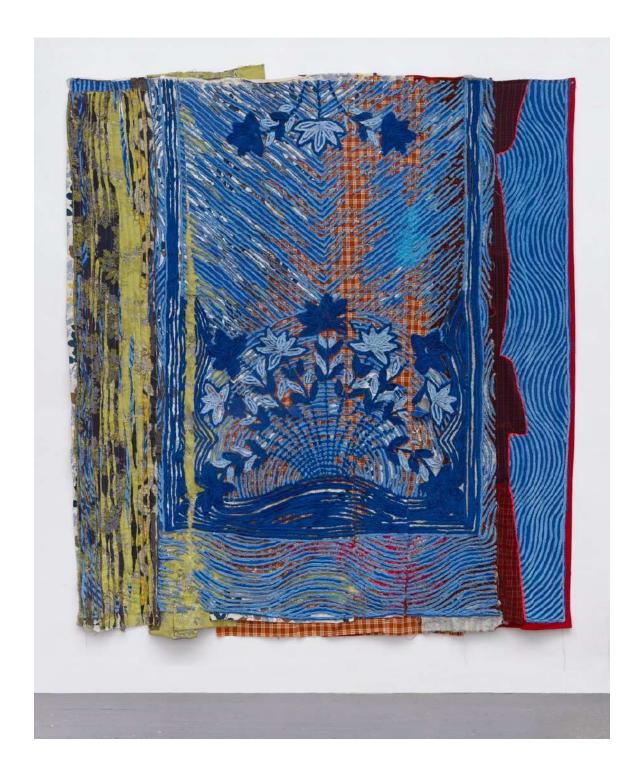

Not Yet Titled, 2021, Vintage chenille bedspread, mixed textiles, embroidery floss, sewing thread, 94 x 85 inches \$17,500

*Cross Pollination #1,* 2020, lumber, mixed textiles sourced in Norway, Russia and New York, embroidery floss, hardware, nylon cord, dimensions variable \$16,000