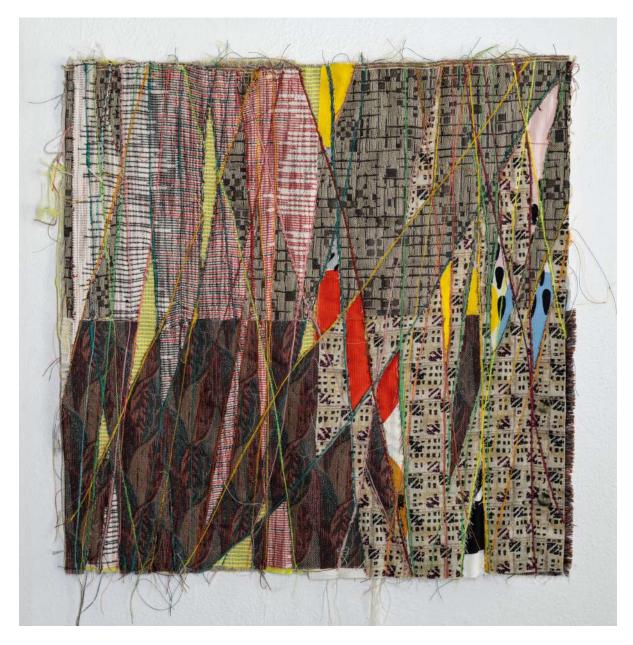

*If a tree...*May 7 - June 26, 2022

*Sampling Today*, 2020, Mixed textiles, thread  $18 \times 18$  inches \$3,000

*If a tree...*May 7 - June 26, 2022

*Monday, June* 22, 2020, Mixed textiles, thread,  $19 \times 19$  inches \$3,000