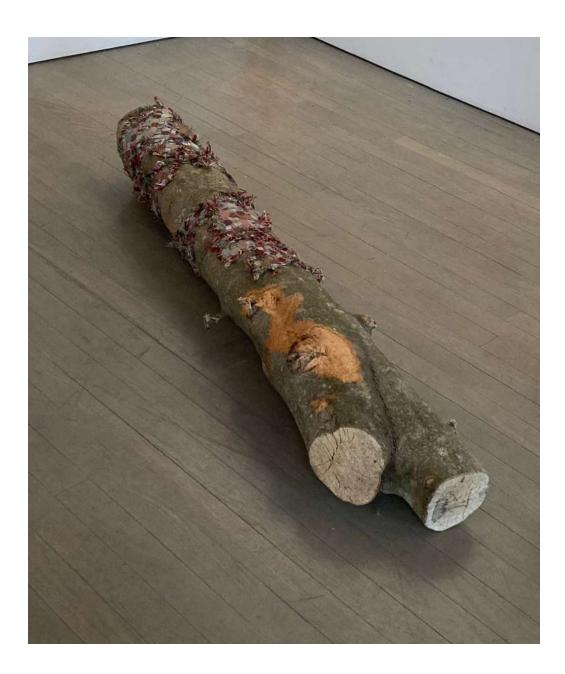

Untitled, 2022, Cut log, metal staples, textile, 46.5 x 6.5 x 8 inches \$7500

 $\textbf{\textit{Untitled (quadrants)}}, 2019, \text{mixed textiles, metal staples in plywood panel}, 25.5 \times 27.5 \text{ inches } \$17,500$ 