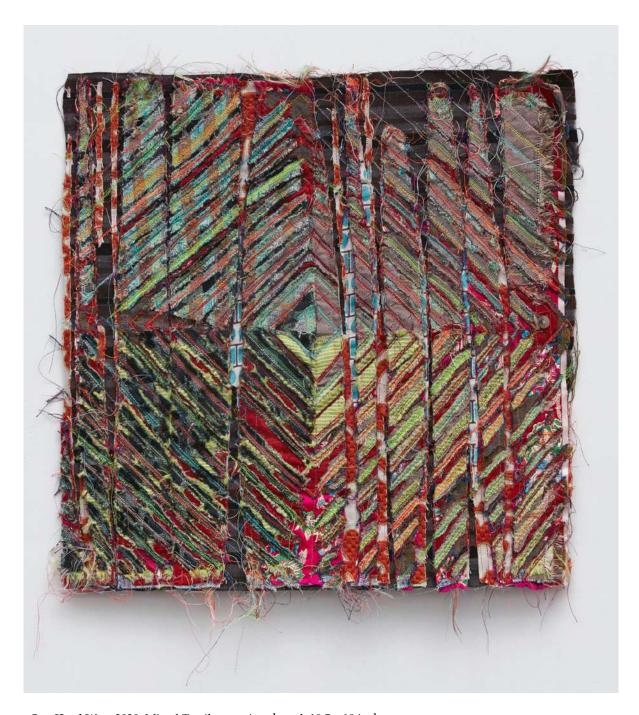

*If a tree...*May 7 - June 26, 2022

*Sampling Today*, 2020, Mixed textiles, thread  $18 \times 18$  inches \$3,000

*If a tree...*May 7 - June 26, 2022

*Monday, June* 22, 2020, Mixed textiles, thread,  $19 \times 19$  inches \$3,000