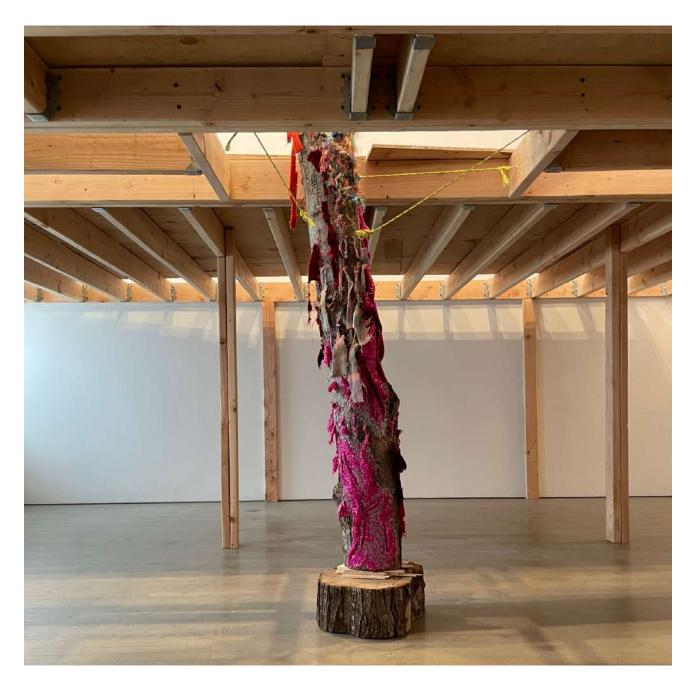

*If a tree…* 

*If a tree...*, 2022, Cut logs, mixed textiles, metal staples, hardware, nylon cord, miscellaneous lumber, dimensions variable, \$25,000

(detail) If a tree..., 2022, Cut logs, mixed textiles, metal staples, hardware, nylon cord, miscellaneous lumber, dimensions variable, \$25,000