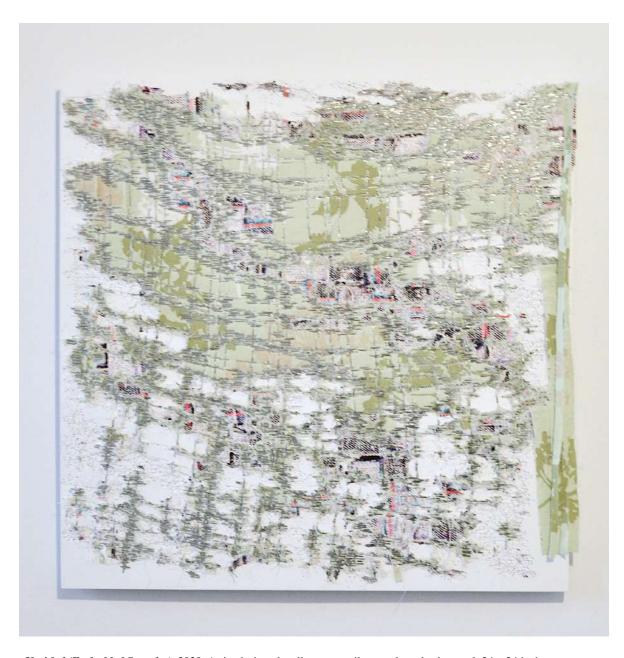

*One Hard Won,* 2020, Mixed Textiles, sewing thread, 19.5 x 19 inches \$3,000

*If a tree...*May 7 - June 26, 2022

Friday Sampler, 2020, Mixed textiles, thread, 16 x 16 inches \$2500

If a tree...

*Untitled (Embedded Sampler)*, 2020, Artist designed wallpaper, textile, metal staples in panel, 24 x 24 inches \$5000