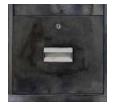

"Hon," watercolor on paper, 19.5" x 13.75", 2016

"Jurors," watercolor on paper, 17.5" x 12.5", 2016

"Plain," watercolor on paper, 13" x 10", 2016

"Keys," watercolor on paper, 16" x 12", 2017

"Knobs," watercolor on paper, 18.75" x 14", 2016