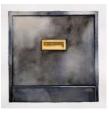

"Light Green with Odd Shapes and Tape," watercolor on paper, 19" x 13.5", 2016

"Peeling Latex," watercolor on paper, 18" x 13.5", 2017

"Misc Info," watercolor on paper, 18" x 12", 2017

"Olive," watercolor on paper, 19.5" x 14", 2016