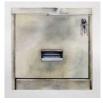

"Hon," watercolor on paper, 19.5" x 13.75", 2016

"Jurors," watercolor on paper, 17.5" x 12.5", 2016

"Plain," watercolor on paper, 13" x 10", 2016

"Keys," watercolor on paper, 16" x 12", 2017

"Knobs," watercolor on paper, 18.75" x 14", 2016