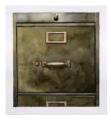

Check List: Leslie Brack, Memorandum

"Cole Steel," watercolor on paper, 20" x 14", 2016

"Rusty," watercolor on paper, 20" x 14", 2016

"Black Innie," watercolor on paper, 15" x 11", 2016

"DDR Drawers," watercolor on paper, 20" x 15.5", 2017